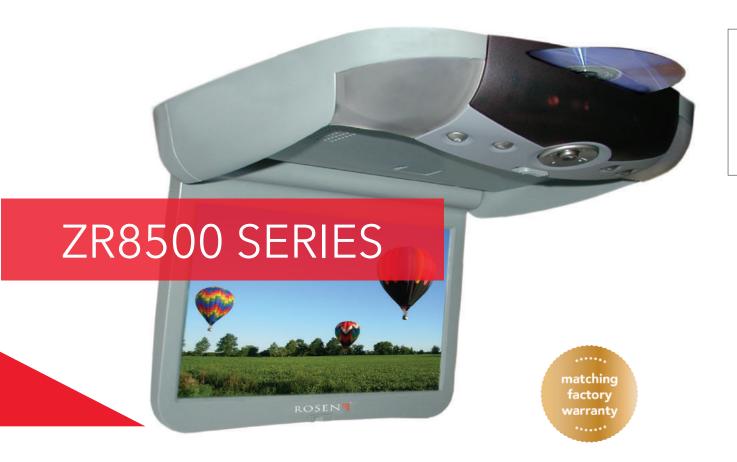

Mounted discreetly into your car's ceiling, your 8.5" LCD screen conveniently folds away when it's not in use. The sleek folding design minimizes visual clutter, keeping your interior streamlined and smooth.

## BENEFITS TO THE CONSUMER

Keep your kids entertained with their favorite DVDs. Our Z8 model features a compact 8.5" LCD display with a DVD player. An AUX input is provided for other media sources. The system comes with a wireless controller and two high-quality sets of headphones that fold flat for storage.

## **ADVANCED FEATURES**

8.5" Widescreen High-Definition LCD Display with Built-In DVD/CD/MP3 Player

Includes (2) Wireless Fold-Flat Headphones

Full Frequency Wireless FM Modulated Audio

Dome Lights with 3-Way Switch (On-Auto-Off)