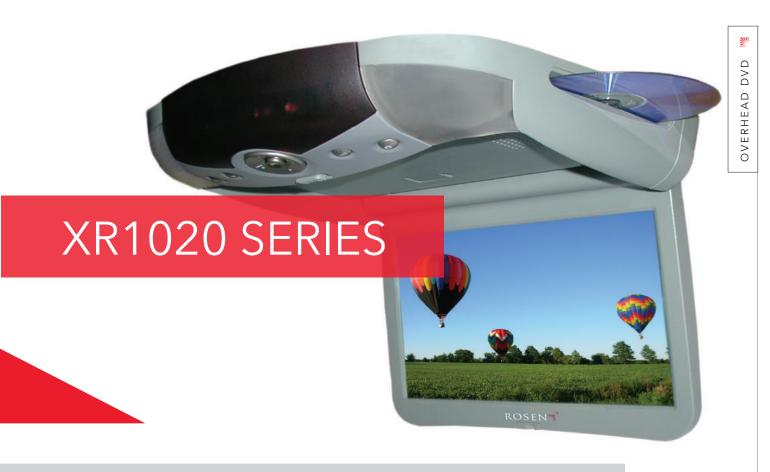

Mounted discreetly into your car's ceiling, your 10" LCD screen conveniently folds away when it's not in use. The sleek folding design minimizes visual clutter, keeping your interior streamlined and smooth.

## BENEFITS TO THE CONSUMER

This ceiling mount entertainment system has everything your family needs for on-the-road fun. A roomy 10.2" LCD screen provides a crystal-clear high-resolution display, and a built-in DVD player makes it simple to pop in your favorite movie. The included HDMI input offers convenient smartphone integration, letting you stream from Netflix, Spotify, Hulu, Amazon, and other apps with ease.

## **ADVANCED FEATURES**

10.2" Widescreen High-Definition LCD Display with Built-In DVD/CD/MP3 Player

Includes Video Games

**USB Charging Port** 

HDMI Input for Smartphones, Media, and Gaming Devices

Includes (2) Wireless Fold-Flat Headphones